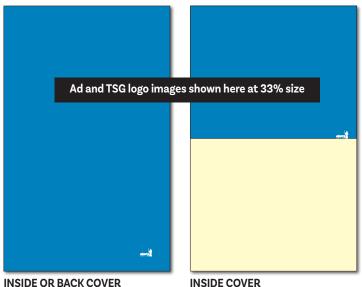

# THE SHEPHERD'S GUIDE SHEEP & SHEPHERD LOGO

We require space in the bottom right-hand corner of your ad to attach our logo if you have signed the statement of faith.

The dimensions required are: 0.3865 in by 0.25 in

CK COVER INSIDE COVER HALF PAGE

Finished Cover: 5.25 in by 8.375 in Finished Size:
Text safety area: 4.75 in by 7.875 in Size with bleed: 5.75 in by 8.875 in Size with bleed:

**FULL PAGE AD** 

Finished Size: 4.75 in by 7.3125 in No Bleed

HALF PAGE AD

**FULL PAGE** 

Finished Size: 4.75 in by 3.5625 in No Bleed

5.25 in by 4.19 in

4.75 in by 3.69 in

5.75 in by 4.69 in

**QUARTER PAGE AD - HORIZONTAL** 

Finished Size: 4.75 in by 1.69 in No Bleed

QUARTER PAGE AD - VERTICAL

Finished Size: 2.281 in by 3.563 in

No Bleed

**EIGHTH PAGE AD** 

Finished Size: 2.281 in by 1.69 in No Bleed